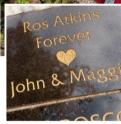

## Path of Peace

Engraved Stone around Strawberry Field Bandstand

STRAWBERRY FIELD

£150

**LIMITED CHANCE** to have your own personalised engraved stone placed at Strawberry Field's 'Path of Peace'. (We will email you a temporary certificate after order, then full certificate, including image once your stone is laid.)

'Path of Peace' is the path that runs around the new bandstand within the Strawberry Field gardens. We're giving you the chance to inscribe a piece of granite and be a part of Strawberry Field forever!