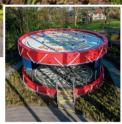

## Path of Peace

Engraved Stone around Strawberry Field Bandstand

STRAWBERRY FIELD

£150

**LIMITED CHANCE** to have your own personalised engraved stone placed at Strawberry Field's 'Path of Peace'. (We will email you a temporary certificate after order, then full certificate, including image once your stone is laid.)

'Path of Peace' is the path that runs around the new bandstand within the Strawberry Field gardens. We're giving you the chance to inscribe a piece of granite and be a part of Strawberry Field forever!