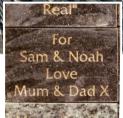

## Path of Peace

Engraved Stone around Strawberry Field Bandstand

STRAWBERRY FIELD

£150

**LIMITED CHANCE** to have your own personalised engraved stone placed at Strawberry Field's 'Path of Peace'. (We will email you a temporary certificate after order, then full certificate, including image once your stone is laid.)

'Path of Peace' is the path that runs around the new bandstand within the Strawberry Field gardens. We're giving you the chance to inscribe a piece of granite and be a part of Strawberry Field forever!